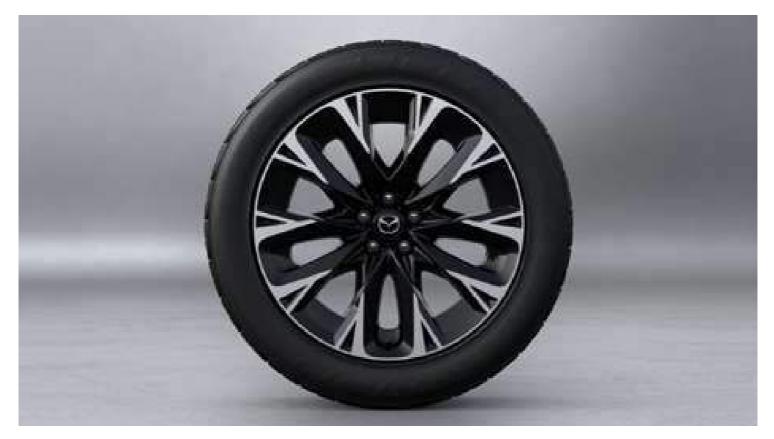

تمتاز عجلات الألومنيوم مقاس ٢١ بوصة المصقولة التي تحاكي الألماس المصقول بتشطيبات بلون أسود معدني مع لمحة عصرية وشعور بجودة لا يضاهى من أجل إبراز حضور سيارة 20-CX الراسخ والتي تختص بها حضور السيارات الرياضية العملية المهيمن والأنيق.

The 21-inch diamond-cut machined aluminum wheels feature a black metallic finish with a modern look and high-quality feel to accent CX-90's bold and elegantly commanding SUV presence.