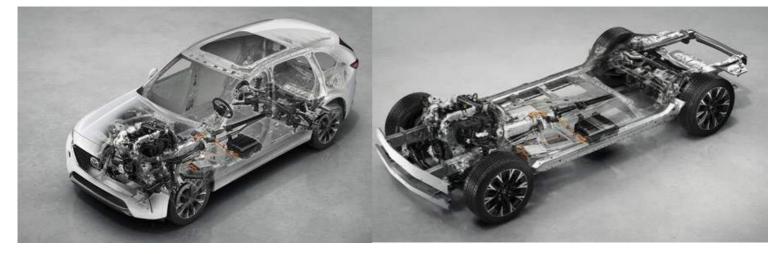

### منصة قابلة للتدرج مع محرك طولى

مازدا... هو الاسم المرادف لمتعة القيادة. والفضل يعود على الشعور بوحدة الحال مع السيارة، كما لو أنها امتدادًا لك. نطلق على هذا فلسفة المته-*ittai*. حيث تتخذ الآن مظهرًا أنيقًا يبعث على الإلهام يتجسد في سيارة 90-CR، السيارة الرياضية العملية ذات ثلاث صفوف مقاعد والتي تمثل الموديل الرائد الخاص بنا. لقد تم إعادة هندسة التعريف الخاص بمفهوم السيارة الرياضية العملية العائلية هذه من نقطة الأساس، بصورة تنم عن إتقان وثبات للوصول إلى استجابة تحمل في طياتها الإثارة بالإضافة إلى كونها خفيفة الوطأة على البيئة. لقد بدأ الأمر بالإصدار الطولي لمنصة عن إتقان وثبات للوصول إلى استجابة تحمل في طياتها الإثارة بالإضافة إلى كونها خفيفة الوطأة على البيئة. لقد بدأ الأمر بالإصدار الطولي لمنصة تميزها بمحرك ذي ست اسطوانات بخط مستقيم مع تنسيق المحرك-الأمامي/دفع بالعجلات الخلفية (RF). تتكيف هذه المنصة ذات الاستخدامات المتعددة المرتكزة على الأداء لتتلائم مع تكنولوجيات التزويد بالكهرباء المتنوعة مثل النظام الهجين المعتدل MHybrid Boost بقدرة ٨٤ فولت الخاص بنا. لقد تم توجيه عملية تصميمها عبر المفهوم الفريد وبالكهرباء المتنوعة مثل النظام الهجين المنحة بالعادف إلى دعم بقدرة ٨٤ فولت الخاص بنا. لقد تم توجيه عملية تصميمها عبر المفهوم الفريد معامة المتنوعة مثل النظام الهجين المعتدل الإستخدامات المتعددة المرتكزة على الأداء لتتلائم مع تكنولوجيات التزويد بالكهرباء المتنوعة مثل النظام الهجين المعتدل مقدرتك الطبيعية في الحفاظ على التوازن أثناء الحركة، إذ يمكنك الاحتفاظ بوضعية مريحة ومتزنة بكل أريحية ومنحك سيطرة كاملة على القدرات مقدرتك الطبيعية في الحفاظ على التوازن أثناء الحركة، إذ يمكنك الاحتفاظ بوضعية مريحة ومتزنة بكل أريحية ومنحك سيطرة كاملة على القدرات مفريزة على مدخلات الدؤوبة حول كيفية نقل القوة عبر البنية الخاصة بسيارة 90-CX كانت المحمع بوتحكم بقوى العدائمة على المختلفة. وفرية على مدخلات التحكم الخاص بسيارة الورة عبر البنية الحمثة بوضعية مريكات المحملة جسمًا صلبًا للغاية يمنخروف والقيادة المختلفة. وفرية على مدخلات التحكم الخاص بلاء القوة عبر البنية الحاصة بسيارة 90-CX كانت المحصلة جسمًا صلبًا للغاية يمنخل ورود فعل وفرية على مدخلات التحكم الخاصة بك، مما يعزز من إحساسك المتمثل موحدة الحال مع السيارة. لقد تم تصميم المقاعد، مما فرو فل ولود فلوير توفير

#### SCALABLE PLATFORM, LONGITUDINAL ENGINE

Mazda...a name synonymous with driving pleasure. With feeling at one with the vehicle as if it's an extension of you. We call that feeling Jinba-ittai. And now it takes elegant, inspiring form in CX-90, our flagship three-row SUV. This masterful and assured redefinition of the family SUV is engineered from the ground up for exhilarating response that's also easy on the environment. It begins with the longitudinal version of our Skyactiv Multi-Solution Scalable Architecture platform scaled to CX-90's spacious dimensions and featuring an in-line six-cylinder engine with a front-engine rear-wheel-drive (FR) layout. This versatile, performance-focused platform even adapts to accommodate diverse electrification technologies such as our M Hybrid Boost 48 V mild hybrid system. Its design was directed by our unique Skyactiv-Vehicle Architecture concept aimed at supporting your natural ability to maintain balance while in motion, so you can comfortably retain a relaxed, well-balanced posture and stay in full command of the greater power of CX-90's newly developed engine while you enjoy controlling G forces in various driving situations. Relentless research into how force is transmitted through CX-90's structure resulted in an extremely rigid body offering immediate response and feedback to your control inputs, further increasing your sense of unity with the vehicle. And seats meticulously designed to support the pelvis and preserve balance do more than just heighten the driver's feeling of being one with CX-90: they enhance the ride comfort, well-being and sense of security for passengers of any age and in every row, elevating each and every drive into an experience to savour.