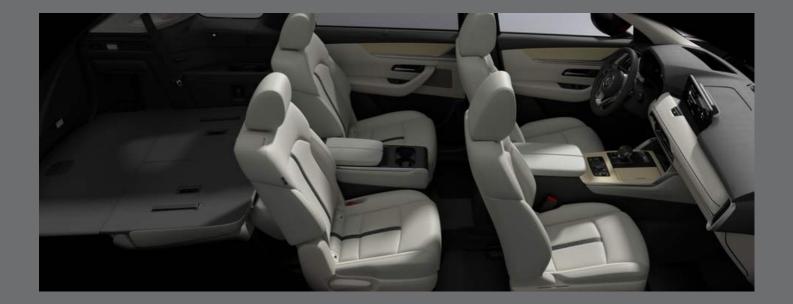

### ترتيب المقاعد متعدد الاستخدامات

تخيّل سيارة 90-CX كما لو أنها فردًا من محيط عائلتك. ما الذي يمكن إنجازه سويًا؟ وعلى نفس القدر من الأهمية، كم فردًا ترغب في اصطحابه معك؟ ستة؟ سبعة؟ حتى ثمانية؟ ستتكفل سيارة 90-CX بذلك بفضل الخيارات التي تتيح لك تحديد ترتيب المقاعد الذي يتناسب مع أسلوب حياتك بصورة مثالية. فعلى سبيل المثال، في الصف الثاني بإمكانك اختيار كرسيين قبطان، إما مع كونسول وسطي/مسند ذراع، أو بدونهما من أجل إمكانية الوصول للصف الثالث بصورة تمتاز بالعملانية. وفي حال كانت سعة التحميل واستيعاب الأشخاص إحدى أولوياتك، فهناك مقعد مشترك متاح يستوعب ثلاثة ركاب. إذ يوفر الصف الثالث سعة مماثلة مع إمكانية الاختيار بين مقعد مشترك يتسع لراكبين أو ثلاثة ركاب. حيث يمكنك اختيار ترتيبًا من 2+2+2 أو 2+3+2 أو 3+3+2\* لتلبية احتياجات عائلتك المتفردة. الأضخاص إحدى أولوياتك، فهناك مقعد مشترك متاح يستوعب ثلاثة ركاب. إذ يوفر الصف الثالث سعة مماثلة مع إمكانية الاختيار بين مقعد مشترك يتسع لراكبين أو ثلاثة ركاب. حيث يمكنك اختيار ترتيبًا من 2+2+2 أو 2+3+2 أو 3+3+2\* لتلبية احتياجات عائلتك المتفردة. الأفضل من ذلك كله، أيًا ما كان الترتيب الذي ترغب به، يمكنك الوصول بكل سهولة إلى الصف الثالث حيث يعود الفضل في ذلك إلى الدرجة الجانبية الكبيرة وإلى وظيفة تمرير مقاعد الصف الثاني بلمسة واحدة. إذ يتسم حيّز الأمتعة الرحب بأنه على درجة أكثر من كافية ليستوعب نطاقًا واسعًا من سيناريوهات الاستخدام العائلي، بالإضافة إلى أن مقاعد الصف الثالث حيث يعلى درجة أكثر من كافية ليستوعب نطاقًا واسعًا من سيناريوهات الاستخدام العائلي، بلمامية واحدة. إذ يتسم حيّز الأمتعة الرحب بأنه على درجة أكثر من كافية تميح نقل الأغراض الضخمة أو الطويلة كالأثاث أو الدراجات الجبلية أو ألواح التزلج. ومن أجل تسهيل تحميل/تفريغ مثل هذه الأمتعة، تم تتيح نقل الأغراض الضخمة أو الطويلة كالأثاث أو الدراجات الجبلية أو ألواح التزلج. ومن أجل تسهيل تحميل/تفريغ مثل هذه الأمتعة، تم

### VERSATILE SEATING CONFIGURATION

Imagine CX-90 as part of your family circle. What will you do together? And just as important, how many people will you want to carry? Six? Seven? Even eight? CX-90 has you covered with options allowing you to specify the seating configuration that exactly fits your way of life. For example, in the second row you can opt for two captain's chairs, either with a centre console/armrest, or without for convenient walkthrough access to the third row. And if people-carrying capacity is your priority, there's a three-passenger bench seat available. The third row offers similar capacity with the choice of either a two-passenger or a three-passenger bench seat. So you can select a 2+2+2, a 2+3+2 or a 2+3+3 layout\* to match your unique family needs. Best of all, no matter which configuration you go for, you get easy access to the third row thanks to a large side step and the second-row seats' one-touch slide function. The generous cargo space is more than adequate for a wide range of family use scenarios, plus fold-down second- and third-row seats allow transport of long or bulky items such as furniture, mountain bikes or surfboards. And for easier loading/unloading of such cargo, the luggage area floorboard is the same height as the rear trim.