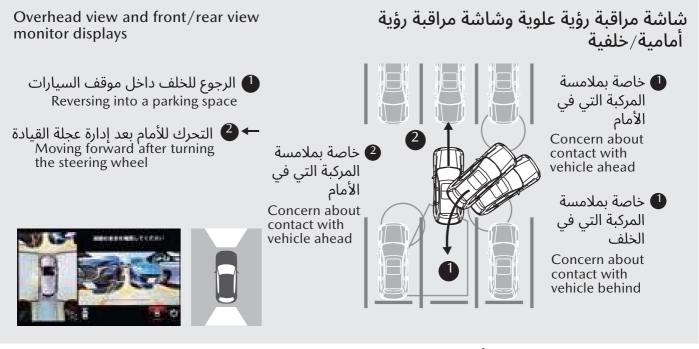

ملاحظة: الصور المعروضة هي لأغراض التوضيح.

Note: Display images are composites for illustration purposes.

**نظام شاشة مراقبة برؤية مقدارها ٣٦**٠<sup>°</sup> بوجود أربع كاميرات مثبتة في الأمام وعلى يتميز نظام شاشة المراقبة برؤية مقدارها ٣٦٠° بوجود أربع كاميرات مثبتة في الأمام وعلى الجوانب وفي الجهة الخلفية للمركبة لعرض المنطقة الموجودة حول السيارة على شاشة عرض وسطية. مقترنة بأصوات التنبيه التي تطلقها ثمان مستشعرات للاصطفاف مثبتة في الأمام والخلف، يقوم النظام بمساعدتك على تجنب الخطر عند الدخول أو الخروج من مرآب ما أو الاقتراب من التقاطعات على شكل T أو تخطي سيارة مقبلة على الطرقات الضيقة.

### 360° VIEW MONITOR SYSTEM

The 360° View Monitor system features four cameras on the front, sides, and rear of the vehicle to show the area around the car on a central display. Combined with alarm sounds triggered by eight parking sensors at the front and rear, the system helps you to avoid danger when pulling into or out of a garage, approaching T-shaped intersections or passing an oncoming car on a narrow road.