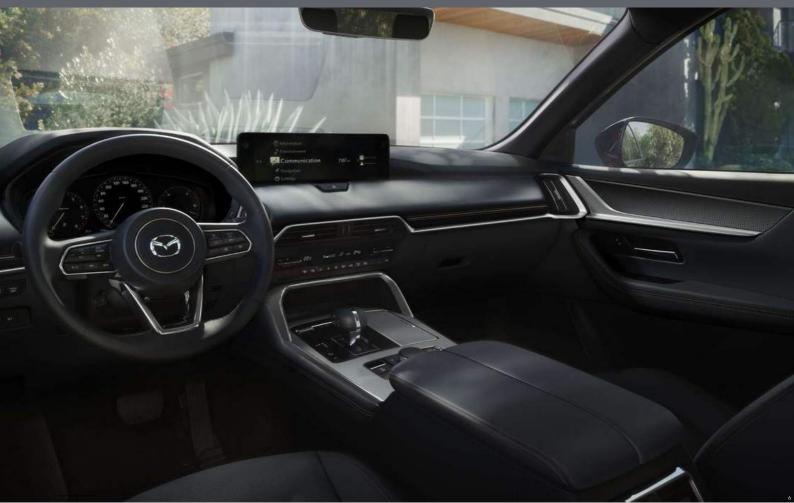

### إحساس من الراحة يغمر الجميع

كانت المهمة الأولى منذ البداية هي جعل سيارة 90-CX على توافق مثالي مع عائلتك، الأمر الذي تطلب منا منحها القوة والقدرة على التعامل مع كل ما تصبو إليه. جنبًا إلى جنب مع خصائص الأمان الاحترازي المتطورة. ووجود مقصورة رحبة تمنح البهجة لجميع الركاب مهما كانت بنيتهم الجسدية – وبغض النظر عن مكان جلوسهم – وتمنحهم حيزًا فسيحًا يحتاجونه للأرجل والأكتاف والرأس من أجل الشعور بالاسترخاء دون الإحساس بالضيق بأي حال من الأحوال. وبالنسبة للسائق والراكب الأمامي، تم تصميم الكونسول الأرضي بشكل مثالي للجمع بين الحيّز الرحب حول الفخذين مع مسند ذراع واسع. ويتمتع ركاب مقاعد الصف الثاني بحيز أكتاف رحب، حيث أصبح الأمر أكثر سهولة في الوصول إلى جيوب الباب. وكذلك تمتاز خصائص مقاعد الصف الثالث والتي تتموضع بشكل بارز بظهور مقاعد عريضة ووسائد إلى جانب حيّز رأس استثنائي تتيح لجميع الأشخاص الجلوس بصورة أبعد في الخلف بوضعية أكثر استرخاءً. يضفي العازل الصوتي الشامل على المقصورة بيئة تتحلى بالهدوء وذلك من خلال حجب الضوضاء الحادة وغير المرغوب فيها، في حين يمتد نظام التحكم المناخي المامل ليصل إلى المقصورة بيئة تتحلى بالهدوء وذلك من خلال حجب الضوضاء الحادة وغير المرغوب فيها، في حين يمتد نظام التحكم المناخي المنامل

#### COMFORT THAT FITS

Making CX-90 a perfect fit for your family was job one from the very beginning, requiring we gave it the power and capability to handle whatever you throw at it. Along with advanced proactive safety features. And a spacious, airy interior offering passengers of almost any physique – no matter where they are seated – the leg, shoulder and headroom they need to relax without feeling cramped in any way. For the driver and front passenger, the floor console is optimally designed to combine ample space around the thighs with a wide armrest. Second-row passengers enjoy generous shoulder room making it easier to reach into the door pockets. And standout features of third-row seating are wide seatbacks and cushions and exceptional headroom that together allow people to sit further back in a more relaxed posture. Extensive soundproofing adds to the interior's serene atmosphere by taming unwanted harsh noise, while advanced climate control extends back to the rearmost seats to further enhance CX-90's inviting, comfortable, liveable cabin.