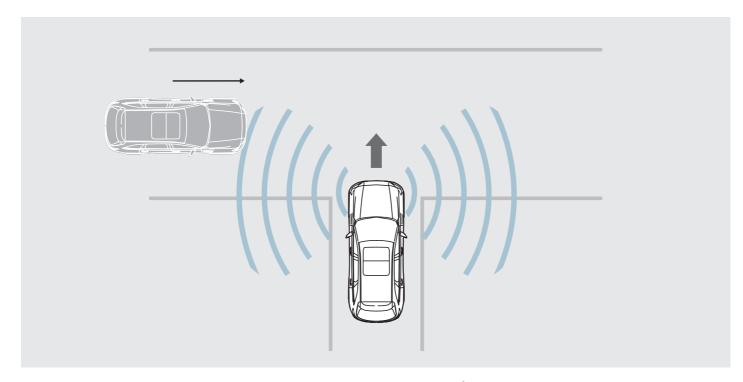

ملاحظة: الصور المعروضة هي لأغراض التوضيح.

Note: Display images are composites for illustration purposes.

**نظام شاشة مراقبة برؤية مقدارها ٣٦**٠<sup>°</sup> بوجود أربع كاميرات مثبتة في الأمام وعلى يتميز نظام شاشة المراقبة برؤية مقدارها ٣٦٠° بوجود أربع كاميرات مثبتة في الأمام وعلى الجوانب وفي الجهة الخلفية للمركبة لعرض المنطقة الموجودة حول السيارة على شاشة عرض وسطية. مقترنة بأصوات التنبيه التي تطلقها ثمان مستشعرات للاصطفاف مثبتة في الأمام والخلف، يقوم النظام بمساعدتك على تجنب الخطر عند الدخول أو الخروج من مرآب ما أو الاقتراب من التقاطعات على شكل T أو تخطي سيارة مقبلة على الطرقات الضيقة.

### 360° VIEW MONITOR SYSTEM

The 360° View Monitor system features four cameras on the front, sides, and rear of the vehicle to show the area around the car on a central display. Combined with alarm sounds triggered by eight parking sensors at the front and rear, the system helps you to avoid danger when pulling into or out of a garage, approaching T-shaped intersections or passing an oncoming car on a narrow road.