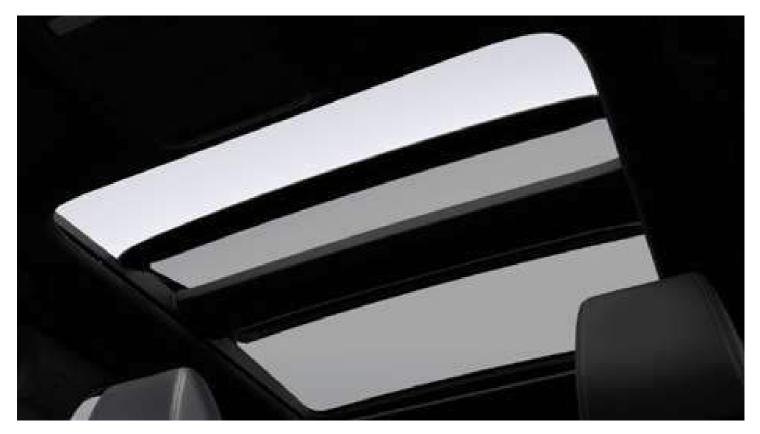

توفر فتحة السقف البانورامية الكبيرة رؤية علوية ممتدة وتضفي ضوءًا على المقصورة بأكملها، مما يمنح الركاب في الأمام والخلف على حد سواء إحساسًا بالرحابة والبهجة.

The large panoramic sunroof provides an expansive top view and brings light to the entire cabin, delivering an open, airy feel to passengers in the front and rear alike.