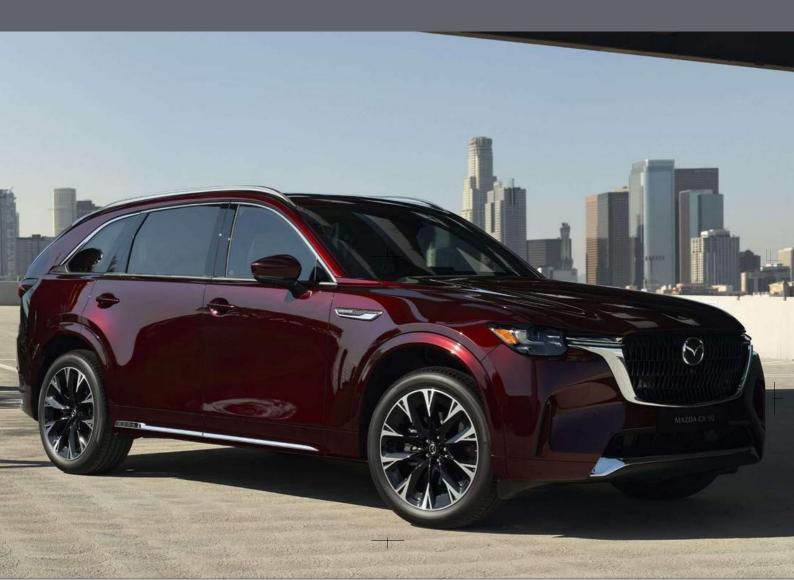

# MAZDA CX-90

We believe in the power of human potential; creativity, imagination and the amazing things we're all capable of when we're inspired.

We believe in taking the unconventional road and going the extra mile to do work that inspires.

### منصة قابلة للتدرج مع محرك طولى

مازدا... هو الاسم المرادف لمتعة القيادة. والفضل يعود على الشعور بوحدة الحال مع السيارة، كما لو أنها امتدادًا لك. نطلق على هذا فلسفة المته-*ittai*. حيث تتخذ الآن مظهرًا أنيقًا يبعث على الإلهام يتجسد في سيارة 90-CR، السيارة الرياضية العملية ذات ثلاث صفوف مقاعد والتي تمثل الموديل الرائد الخاص بنا. لقد تم إعادة هندسة التعريف الخاص بمفهوم السيارة الرياضية العملية العائلية هذه من نقطة الأساس، بصورة تنم عن إتقان وثبات للوصول إلى استجابة تحمل في طياتها الإثارة بالإضافة إلى كونها خفيفة الوطأة على البيئة. لقد بدأ الأمر بالإصدار الطولي لمنصة عن إتقان وثبات للوصول إلى استجابة تحمل في طياتها الإثارة بالإضافة إلى كونها خفيفة الوطأة على البيئة. لقد بدأ الأمر بالإصدار الطولي لمنصة تميزها بمحرك ذي ست اسطوانات بخط مستقيم مع تنسيق المحرك-الأمامي/دفع بالعجلات الخلفية (RF). تتكيف هذه المنصة ذات الاستخدامات المتعددة المرتكزة على الأداء لتتلائم مع تكنولوجيات التزويد بالكهرباء المتنوعة مثل النظام الهجين المعتدل MHybrid Boost بقدرة ٨٤ فولت الخاص بنا. لقد تم توجيه عملية تصميمها عبر المفهوم الفريد وبالكهرباء المتنوعة مثل النظام الهجين المنحة بالعادف إلى دعم بقدرة ٨٤ فولت الخاص بنا. لقد تم توجيه عملية تصميمها عبر المفهوم الفريد معامة المتنوعة مثل النظام الهجين المعتدل الإستخدامات المتعددة المرتكزة على الأداء لتتلائم مع تكنولوجيات التزويد بالكهرباء المتنوعة مثل النظام الهجين المعتدل مقدرتك الطبيعية في الحفاظ على التوازن أثناء الحركة، إذ يمكنك الاحتفاظ بوضعية مريحة ومتزنة بكل أريحية ومنحك سيطرة كاملة على القدرات مقدرتك الطبيعية في الحفاظ على التوازن أثناء الحركة، إذ يمكنك الاحتفاظ بوضعية مريحة ومتزنة بكل أريحية ومنحك سيطرة كاملة على القدرات مفريزة على مدخلات الدؤوبة حول كيفية نقل القوة عبر البنية الخاصة بسيارة 90-CX كانت المحمع بوتحكم بقوى العدائمة على المختلفة. وفرية على مدخلات التحكم الخاص بسيارة الورة عبر البنية الحمثة بوضعية مريكات المحملة جسمًا صلبًا للغاية يمنخروف والقيادة المختلفة. وفرية على مدخلات التحكم الخاص بلاء القوة عبر البنية الحاصة بسيارة 90-CX كانت المحصلة جسمًا صلبًا للغاية يمنخل ورود فعل وفرية على مدخلات التحكم الخاصة بك، مما يعزز من إحساسك المتمثل موحدة الحال مع السيارة. لقد تم تصميم المقاعد، مما فرو فل ولود فلوير توفير

#### SCALABLE PLATFORM, LONGITUDINAL ENGINE

Mazda...a name synonymous with driving pleasure. With feeling at one with the vehicle as if it's an extension of you. We call that feeling Jinba-ittai. And now it takes elegant, inspiring form in CX-90, our flagship three-row SUV. This masterful and assured redefinition of the family SUV is engineered from the ground up for exhilarating response that's also easy on the environment. It begins with the longitudinal version of our Skyactiv Multi-Solution Scalable Architecture platform scaled to CX-90's spacious dimensions and featuring an in-line six-cylinder engine with a front-engine rear-wheel-drive (FR) layout. This versatile, performance-focused platform even adapts to accommodate diverse electrification technologies such as our M Hybrid Boost 48 V mild hybrid system. Its design was directed by our unique Skyactiv-Vehicle Architecture concept aimed at supporting your natural ability to maintain balance while in motion, so you can comfortably retain a relaxed, well-balanced posture and stay in full command of the greater power of CX-90's newly developed engine while you enjoy controlling G forces in various driving situations. Relentless research into how force is transmitted through CX-90's structure resulted in an extremely rigid body offering immediate response and feedback to your control inputs, further increasing your sense of unity with the vehicle. And seats meticulously designed to support the pelvis and preserve balance do more than just heighten the driver's feeling of being one with CX-90: they enhance the ride comfort, well-being and sense of security for passengers of any age and in every row, elevating each and every drive into an experience to savour.