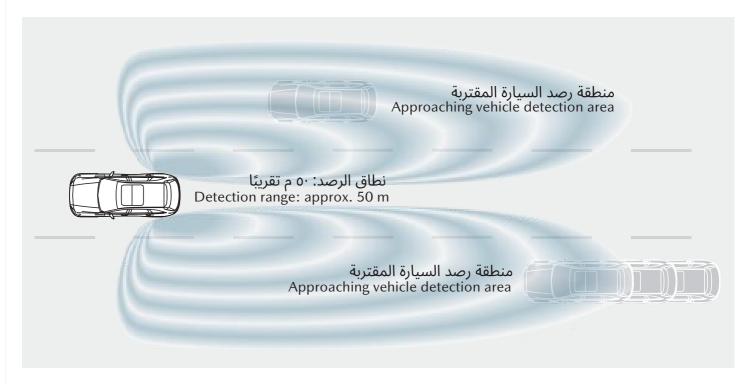

### نظام مراقبة النقاط العمياء (BSM)

يستخدم النظام BSM مستشعرات الرادار شبيهة بالموجة الميليّة ذات نطاق ٢٤ جيجا هرتز للمساعدة على رصد المركبات في النقاط العمياء الموجودة في الخلف وعلى الجوانب، وعند تشغيل إشارة الانعطاف بينما يقوم النظام BSM برصد مركبة ما يعمل ذلك على إصدار تحذيرات مرئية وصوتية.

### **BLIND-SPOT MONITORING (BSM)**

BSM uses 24 GHz quasi-mill wave radar sensors to help detect vehicles in the blind spots behind and to the side, and using a turn signal while BSM detects a vehicle triggers visual and audio warnings.