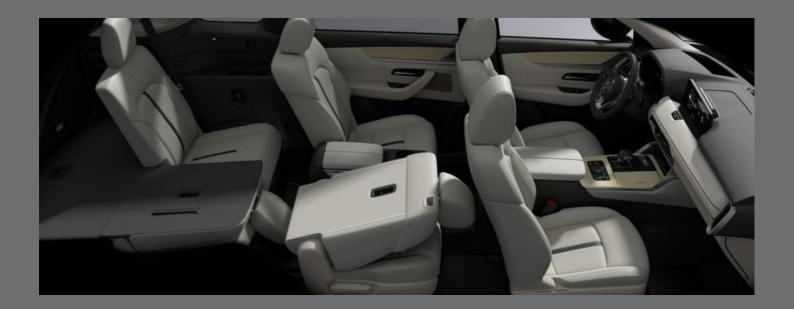

### ترتيب المقاعد متعدد الاستخدامات

تخيّل سيارة 90-CX كما لو أنها فردًا من محيط عائلتك. ما الذي يمكن إنجازه سويًا؟ وعلى نفس القدر من الأهمية، كم فردًا ترغب في اصطحابه معك؟ ستة؟ سبعة؟ حتى ثمانية؟ ستتكفل سيارة 90-CX بذلك بفضل الخيارات التي تتيح لك تحديد ترتيب المقاعد الذي يتناسب مع أسلوب حياتك بصورة مثالية. فعلى سبيل المثال، في الصف الثاني بإمكانك اختيار كرسيين قبطان، إما مع كونسول وسطي/مسند ذراع، أو بدونهما من أجل إمكانية الوصول للصف الثالث بصورة تمتاز بالعملانية. وفي حال كانت سعة التحميل واستيعاب الأشخاص إحدى أولوياتك، فهناك مقعد مشترك متاح يستوعب ثلاثة ركاب. إذ يوفر الصف الثالث سعة مماثلة مع إمكانية الاختيار بين مقعد مشترك يتسع لراكبين أو ثلاثة ركاب. حيث يمكنك اختيار ترتيبًا من 2+2+2 أو 2+3+2 أو 3+3+2\* لتلبية احتياجات عائلتك المتفردة. الأضخاص إحدى أولوياتك، فهناك مقعد مشترك متاح يستوعب ثلاثة ركاب. إذ يوفر الصف الثالث سعة مماثلة مع إمكانية الاختيار بين مقعد مشترك يتسع لراكبين أو ثلاثة ركاب. حيث يمكنك اختيار ترتيبًا من 2+2+2 أو 2+3+2 أو 3+3+2\* لتلبية احتياجات عائلتك المتفردة. الأفضل من ذلك كله، أيًا ما كان الترتيب الذي ترغب به، يمكنك الوصول بكل سهولة إلى الصف الثالث حيث يعود الفضل في ذلك إلى الدرجة الجانبية الكبيرة وإلى وظيفة تمرير مقاعد الصف الثاني بلمسة واحدة. إذ يتسم حيّز الأمتعة الرحب بأنه على درجة أكثر من كافية ليستوعب نطاقًا واسعًا من سيناريوهات الاستخدام العائلي، بالإضافة إلى أن مقاعد الصف الثالث حيث يعلى درجة أكثر من كافية ليستوعب نطاقًا واسعًا من سيناريوهات الاستخدام العائلي، بلمامية واحدة. إذ يتسم حيّز الأمتعة الرحب بأنه على درجة أكثر من كافية تميح نقل الأغراض الضخمة أو الطويلة كالأثاث أو الدراجات الجبلية أو ألواح التزلج. ومن أجل تسهيل تحميل/تفريغ مثل هذه الأمتعة، تم تتيح نقل الأغراض الضخمة أو الطويلة كالأثاث أو الدراجات الجبلية أو ألواح التزلج. ومن أجل تسهيل تحميل/تفريغ مثل هذه الأمتعة، تم

### VERSATILE SEATING CONFIGURATION

Imagine CX-90 as part of your family circle. What will you do together? And just as important, how many people will you want to carry? Six? Seven? Even eight? CX-90 has you covered with options allowing you to specify the seating configuration that exactly fits your way of life. For example, in the second row you can opt for two captain's chairs, either with a centre console/armrest, or without for convenient walkthrough access to the third row. And if people-carrying capacity is your priority, there's a three-passenger bench seat available. The third row offers similar capacity with the choice of either a two-passenger or a three-passenger bench seat. So you can select a 2+2+2, a 2+3+2 or a 2+3+3 layout\* to match your unique family needs. Best of all, no matter which configuration you go for, you get easy access to the third row thanks to a large side step and the second-row seats' one-touch slide function. The generous cargo space is more than adequate for a wide range of family use scenarios, plus fold-down second- and third-row seats allow transport of long or bulky items such as furniture, mountain bikes or surfboards. And for easier loading/unloading of such cargo, the luggage area floorboard is the same height as the rear trim.