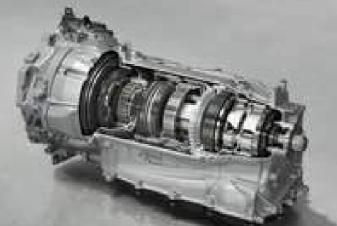

ويمتاز ناقل الحركة التلقائي ذي الثم<sup>ا</sup>ن سرعات الجديد بوجود فاصل عوضًا عن محول عزم الدوران، ليمنح عملية تحويل سرعة تتسم بالإيجابية والسرعة برسكل مسابه نصيدوق تحويل السرعات أبيدوي ويوفر عملية نقل مباشر للطاقة مجسّدًا بذلك فلسفة القيادة Jinba-ittai من مازدا على أتم وجه.

The new eight-speed automatic transmission features a clutch instead of a torque converter to provide fast, positive shifting similar to a manual gearbox and offer direct transfer of power more perfectly embodying Mazda's Jinba-ittai driving philosophy.