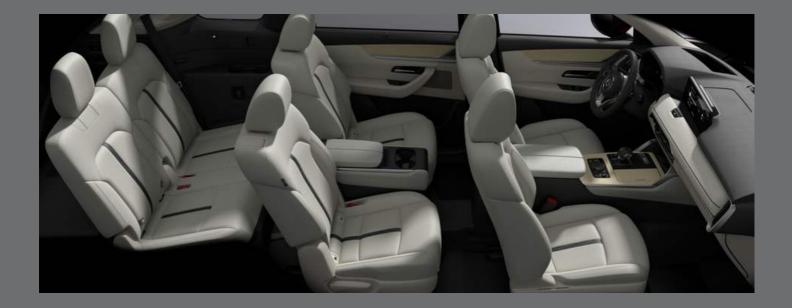

### ترتيب المقاعد متعدد الاستخدامات

تخيّل سيارة 90-CX كما لو أنها فردًا من محيط عائلتك. ما الذي يمكن إنجازه سويًا؟ وعلى نفس القدر من الأهمية، كم فردًا ترغب في اصطحابه معك؟ ستة؟ سبعة؟ حتى ثمانية؟ ستتكفل سيارة 90-CX بذلك بفضل الخيارات التي تتيح لك تحديد ترتيب المقاعد الذي يتناسب مع أسلوب حياتك بصورة مثالية. فعلى سبيل المثال، في الصف الثاني بإمكانك اختيار كرسيين قبطان، إما مع كونسول وسطي/مسند ذراع، أو بدونهما من أجل إمكانية الوصول للصف الثالث بصورة تمتاز بالعملانية. وفي حال كانت سعة التحميل واستيعاب الأشخاص إحدى أولوياتك، فهناك مقعد مشترك متاح يستوعب ثلاثة ركاب. إذ يوفر الصف الثالث سعة مماثلة مع إمكانية الاختيار بين مقعد مشترك يتسع لراكبين أو ثلاثة ركاب. حيث يمكنك اختيار ترتيبًا من 2+2+2 أو 2+3+2 أو 3+3+2\* لتلبية احتياجات عائلتك المتفردة. الأضخاص إحدى أولوياتك، فهناك مقعد مشترك متاح يستوعب ثلاثة ركاب. إذ يوفر الصف الثالث سعة مماثلة مع إمكانية الاختيار بين مقعد مشترك يتسع لراكبين أو ثلاثة ركاب. حيث يمكنك اختيار ترتيبًا من 2+2+2 أو 2+3+2 أو 3+3+2\* لتلبية احتياجات عائلتك المتفردة. الأفضل من ذلك كله، أيًا ما كان الترتيب الذي ترغب به، يمكنك الوصول بكل سهولة إلى الصف الثالث حيث يعود الفضل في ذلك إلى الدرجة الجانبية الكبيرة وإلى وظيفة تمرير مقاعد الصف الثاني بلمسة واحدة. إذ يتسم حيّز الأمتعة الرحب بأنه على درجة أكثر من كافية ليستوعب نطاقًا واسعًا من سيناريوهات الاستخدام العائلي، بالإضافة إلى أن مقاعد الصف الثالث حيث يعلى درجة أكثر من كافية ليستوعب نطاقًا واسعًا من سيناريوهات الاستخدام العائلي، بلمامية واحدة. إذ يتسم حيّز الأمتعة الرحب بأنه على درجة أكثر من كافية تميح نقل الأغراض الضخمة أو الطويلة كالأثاث أو الدراجات الجبلية أو ألواح التزلج. ومن أجل تسهيل تحميل/تفريغ مثل هذه الأمتعة، تم تتيح نقل الأغراض الضخمة أو الطويلة كالأثاث أو الدراجات الجبلية أو ألواح التزلج. ومن أجل تسهيل تحميل/تفريغ مثل هذه الأمتعة، تم

### VERSATILE SEATING CONFIGURATION

Imagine CX-90 as part of your family circle. What will you do together? And just as important, how many people will you want to carry? Six? Seven? Even eight? CX-90 has you covered with options allowing you to specify the seating configuration that exactly fits your way of life. For example, in the second row you can opt for two captain's chairs, either with a centre console/armrest, or without for convenient walkthrough access to the third row. And if people-carrying capacity is your priority, there's a three-passenger bench seat available. The third row offers similar capacity with the choice of either a two-passenger or a three-passenger bench seat. So you can select a 2+2+2, a 2+3+2 or a 2+3+3 layout\* to match your unique family needs. Best of all, no matter which configuration you go for, you get easy access to the third row thanks to a large side step and the second-row seats' one-touch slide function. The generous cargo space is more than adequate for a wide range of family use scenarios, plus fold-down second- and third-row seats allow transport of long or bulky items such as furniture, mountain bikes or surfboards. And for easier loading/unloading of such cargo, the luggage area floorboard is the same height as the rear trim.