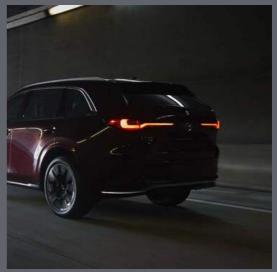

Glare-free High Beam

الشعاع العالي الخالي من الوهج

نظام المصابيح الرئيسية الأمامية LED المتكيف (ALH)

يوفر النظام ALH دعمًا أفضل للسائق لمساعدتك على إدراك المخاطر المحتملة أثناء القيادة الليلية. يعمل النظام على تحسين مدى الرؤية الليلية ومساعدة السائق على تفادي الحالات الخطرة وذلك من خلال الجمع ما بين استخدام الشعاع العالي الخالي من الوهج الذي يتم التحكم به تلقائيًا (يمتاز بنطاق إضاءة قابل للضبط عبر مجموعة من ٢٠ مصباح LED مجزأة) والشعاع المنخفض ذو نطاق إضاءة واسع.

#### ADAPTIVE LED HEADLIGHTS (ALH)

ALH offers the driver greater support for recognizing potential hazards when driving at night. The system improves night visibility and helps the driver avoid hazardous situations by combining the use of auto-controlled Glare-free High Beam (featuring an adjustable illumination range via a 20-split LED array) and Wide-range Low Beam.