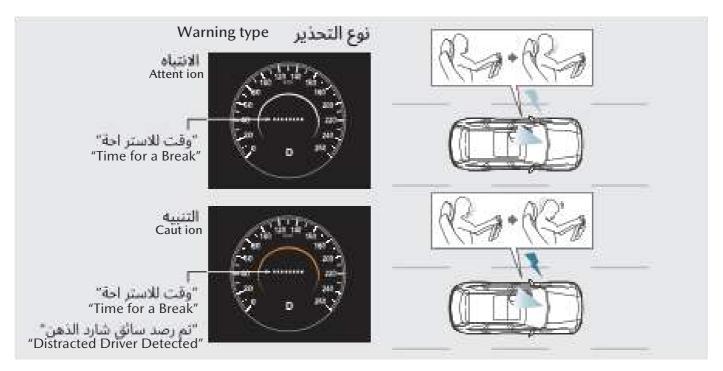

### نظام مراقبة السائق

يقوم نظام مراقبة السائق بالتحقق بصورة مستمرة من خط الرؤية الخاص بالسائق لرصد علامات الشعور بالنعاس أو القيادة بدون تركيز. في حالة الشعور بالنعاس، يوفر النظام مستويان متزايدان لتنبيه السائق من خلال كل من شاشة العرض وإصدار صوت تحذير. عند رصد قيادة بدون تركيز، يتم إصدار تنبيه من خلال شاشة العرض وإصدار صوت تحذير.

### DRIVER MONITORING

Driver Monitoring constantly checks the driver's line of sight to detect signs of drowsiness or distracted driving. In the case of drowsiness, the system provides two increasing levels of driver alert via both the screen display and a warning sound. When distracted driving is detected, an alert is given via the screen display and a warning sound.