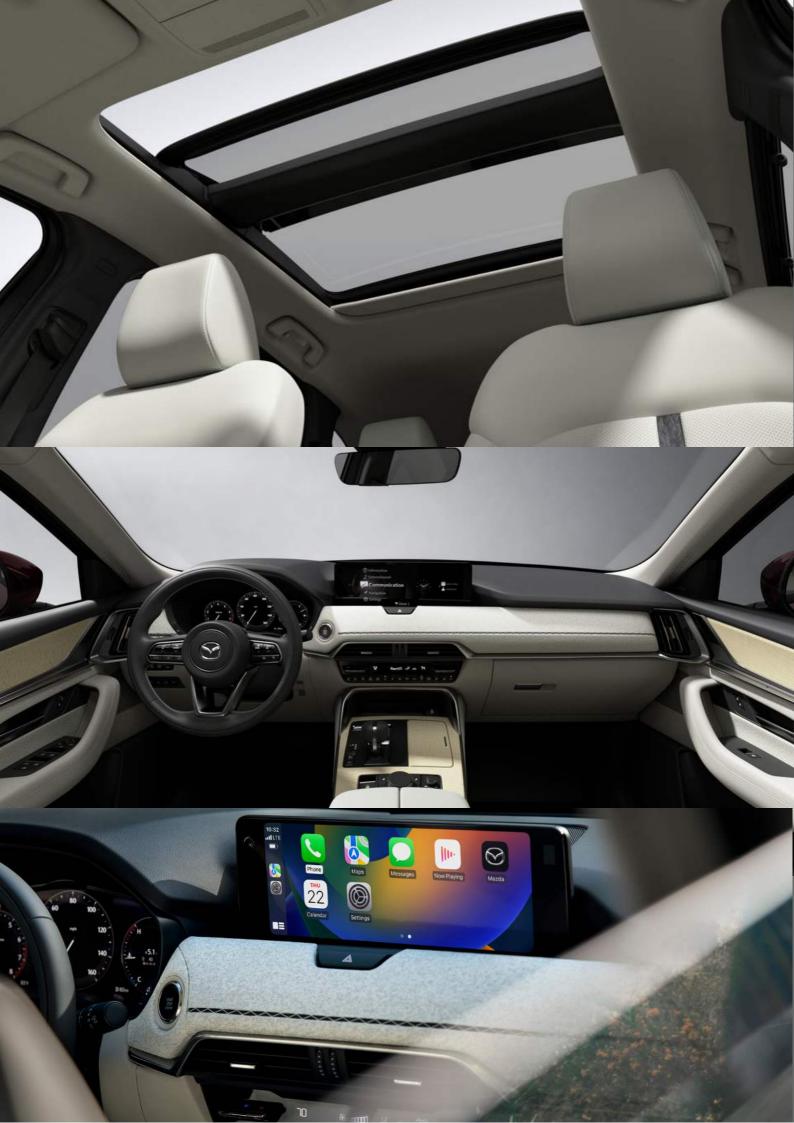

### إحساس من الراحة يغمر الجميع

كانت المهمة الأولى منذ البداية هي جعل سيارة 90-CX على توافق مثالي مع عائلتك، الأمر الذي تطلب منا منحها القوة والقدرة على التعامل مع كل ما تصبو إليه. جنبًا إلى جنب مع خصائص الأمان الاحترازي المتطورة. ووجود مقصورة رحبة تمنح البهجة لجميع الركاب مهما كانت بنيتهم الجسدية – وبغض النظر عن مكان جلوسهم – وتمنحهم حيزًا فسيحًا يحتاجونه للأرجل والأكتاف والرأس من أجل الشعور بالاسترخاء دون الإحساس بالضيق بأي حال من الأحوال. وبالنسبة للسائق والراكب الأمامي، تم تصميم الكونسول الأرضي بشكل مثالي للجمع بين الحيّز الرحب حول الفخذين مع مسند ذراع واسع. ويتمتع ركاب مقاعد الصف الثاني بحيز أكتاف رحب، حيث أصبح الأمر أكثر سهولة في الوصول إلى جيوب الباب. وكذلك تمتاز خصائص مقاعد الصف الثالث والتي تتموضع بشكل بارز بظهور مقاعد عريضة ووسائد إلى جانب حيّز رأس استثنائي تتيح لجميع الأشخاص الجلوس بصورة أبعد في الخلف بوضعية أكثر استرخاءً. يضفي العازل الصوتي الشامل على المقصورة بيئة تتحلى بالهدوء وذلك من خلال حجب الضوضاء الحادة وغير المرغوب فيها، في حين يمتد نظام التحكم المناخي المامل ليصل إلى المقصورة بيئة تتحلى بالهدوء وذلك من خلال حجب الضوضاء الحادة وغير المرغوب فيها، في حين يمتد نظام التحكم المناخي المنامل

#### COMFORT THAT FITS

Making CX-90 a perfect fit for your family was job one from the very beginning, requiring we gave it the power and capability to handle whatever you throw at it. Along with advanced proactive safety features. And a spacious, airy interior offering passengers of almost any physique – no matter where they are seated – the leg, shoulder and headroom they need to relax without feeling cramped in any way. For the driver and front passenger, the floor console is optimally designed to combine ample space around the thighs with a wide armrest. Second-row passengers enjoy generous shoulder room making it easier to reach into the door pockets. And standout features of third-row seating are wide seatbacks and cushions and exceptional headroom that together allow people to sit further back in a more relaxed posture. Extensive soundproofing adds to the interior's serene atmosphere by taming unwanted harsh noise, while advanced climate control extends back to the rearmost seats to further enhance CX-90's inviting, comfortable, liveable cabin.

توفر فتحة السقف البانورامية الكبيرة رؤية علوية ممتدة وتضفي ضوءًا على المقصورة بأكملها، مما يمنح الركاب في الأمام والخلف على حد سواء إحساسًا بالرحابة والبهجة.

The large panoramic sunroof provides an expansive top view and brings light to the entire cabin, delivering an open, airy feel to passengers in the front and rear alike.