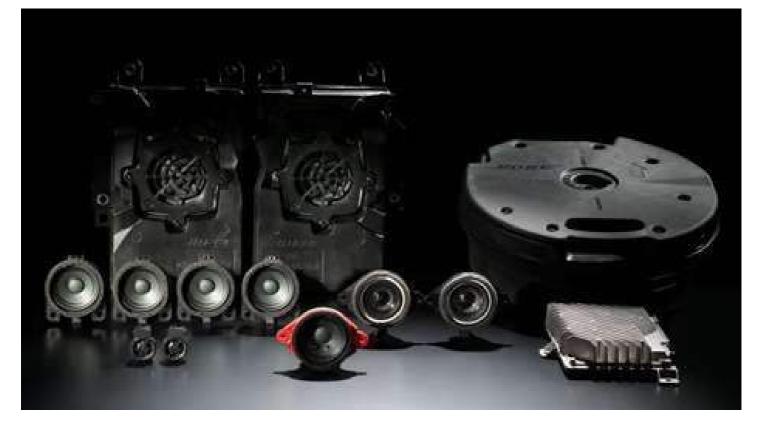

تم تطوير النظام الصوتي لسيارة CX-90 بصورة مشتركة مع ®Bose، إذ يمتاز بوجود ١٢ سماعة من أجل الحصول على صوت قوي وأكثر وضوحًا. يوفر نظام Centerpoint2 المحيطي المتميز حضورًا صوتيًا مركّزًا بشكل رائع وثلاثي الأبعاد حتى من مصادر الستيريو، في حين تراقب تكنولوجيا AUDIOPILOT2 مستويات الضوضاء المحيطة وتقوم بضبط مستوى الصوت تلقائيًا.

Jointly developed with Bose<sup>®</sup>, CX-90's audio system features 12 speakers for powerful, clearly defined sound. The unique Centerpoint2 surround system delivers a superbly focused, three-dimensional sonic image even from stereo sources, while AUDIOPILOT2 monitors ambient noise levels and automatically adjusts audio volume.