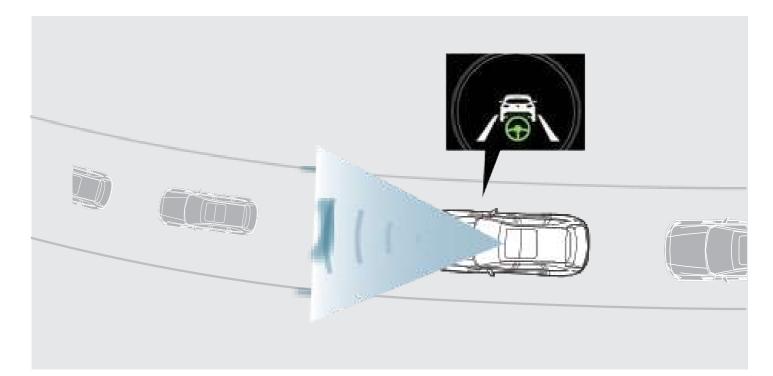

**نظام دعم التجوال وحركة المرور** (CTS) يساعد نظام مساندة السائق CTS على التخفيف من حدة التعب من خلال دعم عملية التسارع والكبح والتوجيه في حالات مثل القيادة على الطرق السريعة ذات حركة المرور المزدحمة. عند القيام بتفعيله، يقوم النظام CTS بضبط سرعة المركبة للمساعدة على الحفاظ على مسافة أمان مع المركبة التي في الأمام، إلى جانب المساعدة باستخدام وظائف أخرى مثل وظيفة البقاء في المسرب من أجل المساعدة على جعل القيادة آمنة وخالية من أى إجهاد.

### **CRUISING & TRAFFIC SUPPORT (CTS)**

The CTS driver assistance system helps mitigate fatigue by supporting acceleration, braking, and steering in situations such as driving in heavy highway traffic. When activated, CTS adjusts vehicle speed to help maintain a safe distance to the vehicle ahead, as well as assisting with other functions such as lane-keeping to help make driving safe and stress-free.