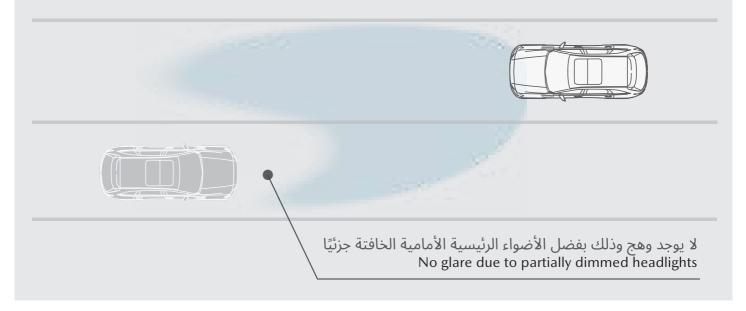

Glare-free High Beam

الشعاع العالي الخالي من الوهج

نظام المصابيح الرئيسية الأمامية LED المتكيف (ALH)

يوفر النظام ALH دعمًا أفضل للسائق لمساعدتك على إدراك المخاطر المحتملة أثناء القيادة الليلية. يعمل النظام على تحسين مدى الرؤية الليلية ومساعدة السائق على تفادي الحالات الخطرة وذلك من خلال الجمع ما بين استخدام الشعاع العالي الخالي من الوهج الذي يتم التحكم به تلقائيًا (يمتاز بنطاق إضاءة قابل للضبط عبر مجموعة من ٢٠ مصباح LED مجزأة) والشعاع المنخفض ذو نطاق إضاءة واسع.

#### ADAPTIVE LED HEADLIGHTS (ALH)

ALH offers the driver greater support for recognizing potential hazards when driving at night. The system improves night visibility and helps the driver avoid hazardous situations by combining the use of auto-controlled Glare-free High Beam (featuring an adjustable illumination range via a 20-split LED array) and Wide-range Low Beam.