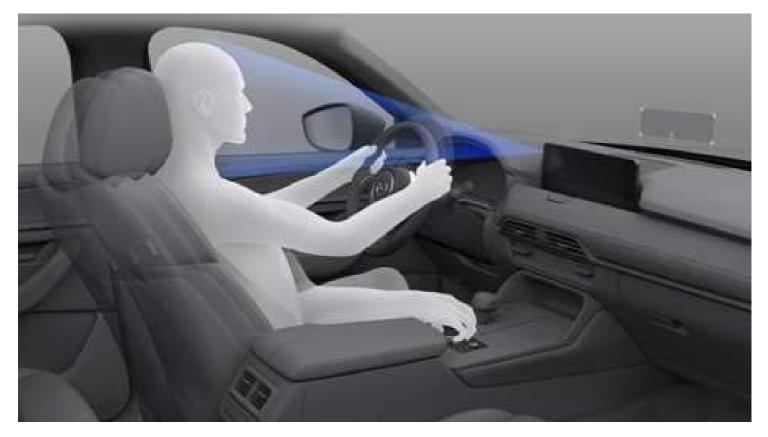

### نظام مراقبة السائق

يقوم نظام مراقبة السائق بالتحقق بصورة مستمرة من خط الرؤية الخاص بالسائق لرصد علامات الشعور بالنعاس أو القيادة بدون تركيز. في حالة الشعور بالنعاس، يوفر النظام مستويان متزايدان لتنبيه السائق من خلال كل من شاشة العرض وإصدار صوت تحذير. عند رصد قيادة بدون تركيز، يتم إصدار تنبيه من خلال شاشة العرض وإصدار صوت تحذير.

### DRIVER MONITORING

Driver Monitoring constantly checks the driver's line of sight to detect signs of drowsiness or distracted driving. In the case of drowsiness, the system provides two increasing levels of driver alert via both the screen display and a warning sound. When distracted driving is detected, an alert is given via the screen display and a warning sound.