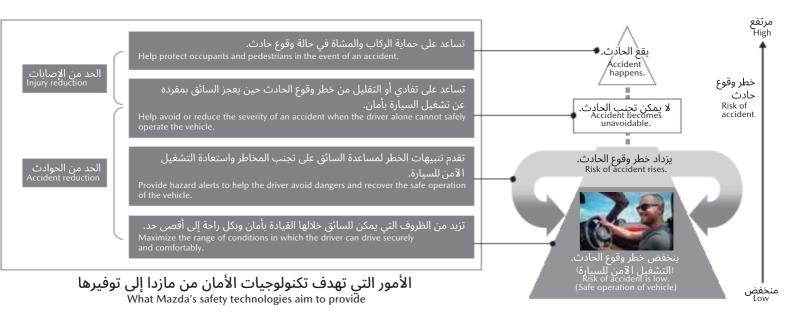

### الأمان الاحترازي من مازدا

إن متعة القيادة الحقيقية تتطلب ما هو أكثر من مجرد استجابة أو أداء للمركبة. إذ تستلزم أيضًا راحة البال التي تصاحب الشعور بالأمان والاطمئنان إلى جانب الإحساس بالسيطرة. وتماشيًا مع فلسفة التصميم الذي يشكل الإنسان محوره الخاصة بنا، تم هندسة الأمان الاحترازي من مازدا لتصبح أنت مركزها، ألا وهو السائق، لتمنحك الدعم في توقع وتقييم بيئة القيادة الخاصة بك لحظة بلحظة، ومساعدتك على تمييز وتفادي المخاطر مسبقًا عوضًا عن الاستجابة بعد تنامي الموقف الخطر. بمساعدة سلسلة متكاملة من أجهزة الرصد عن بعد، توفر تكنولوجيا وتفادي المخاطر مسبقًا عوضًا عن الاستجابة بعد تنامي الموقف الخطر. بمساعدة سلسلة متكاملة من أجهزة الرصد عن بعد، توفر تكنولوجيا ما مرادم المخاطر مسبقًا عوضًا عن الاستجابة بعد تنامي الموقف الخطر. بمساعدة سلسلة متكاملة من أجهزة الرصد عن بعد، توفر تكنولوجيا ما مرادم المخاطر مسبقًا عوضًا عن الاستجابة بعد تنامي الموقف الخطر. بمساعدة سلسلة متكاملة من أجهزة الرصد عن بعد، توفر تكنولوجيا وتفادي المخاطر مسبقًا موقع المتحرة بروية مقدارها ٣٦٠ درجة حول السيارة حيث تقوم بتنبيهك بوجود الأخطار المحتمل وقوعها. وعند الضرورة، تقوم أنظمة التحكم/ الكبح الذاتية المتطورة بمساعدتك في البقاء بعيدًا عن الأذى، حيث تلعب دورًا جوهريًا في المساعدة على تقليل مخاطر وقوع الحوادث لك ولعائلتك والآخرين القريبين منك.

### MAZDA PROACTIVE SAFETY

True driving pleasure requires more than just vehicle response and performance. It also demands the peace of mind that comes with feeling safe, secure, and in control. In line with our human-centered design philosophy, Mazda Proactive Safety is engineered around you, the driver, to support you in anticipating and assessing your driving environment moment by moment, helping you to recognize and avoid danger beforehand rather than react after a hazardous situation has developed. i-Activsense with its full spectrum of remote sensing devices provides continuous 360° monitoring around the vehicle and alerts you to potential threats. When necessary, its advanced autonomous control/brake systems assist in staying out of harm's way, playing a vital role in helping to reduce the risk of accidents for you, your family, and others nearby.