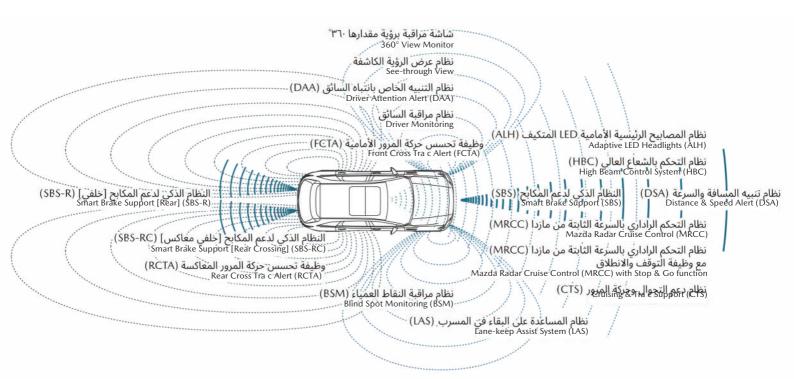

### نظام مراقبة السائق

يقوم نظام مراقبة السائق بالتحقق بصورة مستمرة من خط الرؤية الخاص بالسائق لرصد علامات الشعور بالنعاس أو القيادة بدون تركيز. في حالة الشعور بالنعاس، يوفر النظام مستويان متزايدان لتنبيه السائق من خلال كل من شاشة العرض وإصدار صوت تحذير. عند رصد قيادة بدون تركيز، يتم إصدار تنبيه من خلال شاشة العرض وإصدار صوت تحذير.

### DRIVER MONITORING

Driver Monitoring constantly checks the driver's line of sight to detect signs of drowsiness or distracted driving. In the case of drowsiness, the system provides two increasing levels of driver alert via both the screen display and a warning sound. When distracted driving is detected, an alert is given via the screen display and a warning sound.

وظيفة تحسس حركة المرور الأمامية (FCTA)

عند الدخول في تقاطع على شكل T، تزداد إمكانية وقوع اصطدامات مع المركبات القادمة من اليسار المقابل والتي تسير ضمن نطاق النقاط العمياء من الجهة اليمنى. تعمل وظيفة تحسس حركة المرور الأمامية (FCTA) على استخدام رادارات في الجهة الأمامية لمراقبة هذه النقاط العمياء الأمامية وتحذير السائق من اقتراب المركبات. يعمل النظام عندما تسير السيارة بسرعة تتجاوز ١٠ كم/ساعة تقريبًا كما أنه مصمم فقط لرصد وجود السيارات.

### FRONT CROSS TRAFFIC ALERT (FCTA)

When entering a T junction, collisions with vehicles approaching from the front left and right blind spots can easily occur. FCTA uses front-side radars to monitor these front diagonal blind spots and warn the driver of approaching vehicles. The system operates when the car is moving at speeds up to approximately 10 km/h and is only designed to detect the presence of motor vehicles.

Glare-free High Beam

الشعاع العالي الخالي من الوهج

نظام المصابيح الرئيسية الأمامية LED المتكيف (ALH)

يوفر النظام ALH دعمًا أفضل للسائق لمساعدتك على إدراك المخاطر المحتملة أثناء القيادة الليلية. يعمل النظام على تحسين مدى الرؤية الليلية ومساعدة السائق على تفادي الحالات الخطرة وذلك من خلال الجمع ما بين استخدام الشعاع العالي الخالي من الوهج الذي يتم التحكم به تلقائيًا (يمتاز بنطاق إضاءة قابل للضبط عبر مجموعة من ٢٠ مصباح LED مجزأة) والشعاع المنخفض ذو نطاق إضاءة واسع.

#### ADAPTIVE LED HEADLIGHTS (ALH)

ALH offers the driver greater support for recognizing potential hazards when driving at night. The system improves night visibility and helps the driver avoid hazardous situations by combining the use of auto-controlled Glare-free High Beam (featuring an adjustable illumination range via a 20-split LED array) and Wide-range Low Beam.

ملاحظة: الصور المعروضة هي لأغراض التوضيح.

Note: Display images are composites for illustration purposes.

**نظام شاشة مراقبة برؤية مقدارها ٣٦**٠<sup>°</sup> بوجود أربع كاميرات مثبتة في الأمام وعلى يتميز نظام شاشة المراقبة برؤية مقدارها ٣٦٠° بوجود أربع كاميرات مثبتة في الأمام وعلى الجوانب وفي الجهة الخلفية للمركبة لعرض المنطقة الموجودة حول السيارة على شاشة عرض وسطية. مقترنة بأصوات التنبيه التي تطلقها ثمان مستشعرات للاصطفاف مثبتة في الأمام والخلف، يقوم النظام بمساعدتك على تجنب الخطر عند الدخول أو الخروج من مرآب ما أو الاقتراب من التقاطعات على شكل T أو تخطي سيارة مقبلة على الطرقات الضيقة.

### 360° VIEW MONITOR SYSTEM

The 360° View Monitor system features four cameras on the front, sides, and rear of the vehicle to show the area around the car on a central display. Combined with alarm sounds triggered by eight parking sensors at the front and rear, the system helps you to avoid danger when pulling into or out of a garage, approaching T-shaped intersections or passing an oncoming car on a narrow road.

### نظام مراقبة النقاط العمياء (BSM)

يستخدم النظام BSM مستشعرات الرادار شبيهة بالموجة الميليّة ذات نطاق ٢٤ جيجا هرتز للمساعدة على رصد المركبات في النقاط العمياء الموجودة في الخلف وعلى الجوانب، وعند تشغيل إشارة الانعطاف بينما يقوم النظام BSM برصد مركبة ما يعمل ذلك على إصدار تحذيرات مرئية وصوتية.

### **BLIND-SPOT MONITORING (BSM)**

BSM uses 24 GHz quasi-mill wave radar sensors to help detect vehicles in the blind spots behind and to the side, and using a turn signal while BSM detects a vehicle triggers visual and audio warnings.

**نظام دعم التجوال وحركة المرور** (CTS) يساعد نظام مساندة السائق CTS على التخفيف من حدة التعب من خلال دعم عملية التسارع والكبح والتوجيه في حالات مثل القيادة على الطرق السريعة ذات حركة المرور المزدحمة. عند القيام بتفعيله، يقوم النظام CTS بضبط سرعة المركبة للمساعدة على الحفاظ على مسافة أمان مع المركبة التي في الأمام، إلى جانب المساعدة باستخدام وظائف أخرى مثل وظيفة البقاء في المسرب من أجل المساعدة على جعل القيادة آمنة وخالية من أى إجهاد.

### **CRUISING & TRAFFIC SUPPORT (CTS)**

The CTS driver assistance system helps mitigate fatigue by supporting acceleration, braking, and steering in situations such as driving in heavy highway traffic. When activated, CTS adjusts vehicle speed to help maintain a safe distance to the vehicle ahead, as well as assisting with other functions such as lane-keeping to help make driving safe and stress-free.