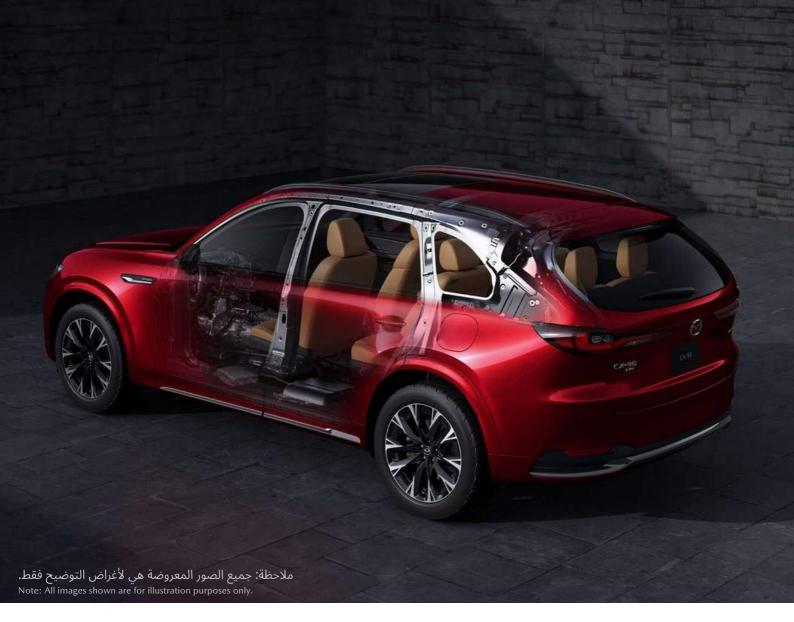

### منصة قابلة للتدرج مع محرك طولى

مازدا... هو الاسم المرادف لمتعة القيادة. والفضل يعود على الشعور بوحدة الحال مع السيارة، كما لو أنها امتدادًا لك. نطلق على هذا فلسفة المته-*ittai*. حيث تتخذ الآن مظهرًا أنيقًا يبعث على الإلهام يتجسد في سيارة 90-CR، السيارة الرياضية العملية ذات ثلاث صفوف مقاعد والتي تمثل الموديل الرائد الخاص بنا. لقد تم إعادة هندسة التعريف الخاص بمفهوم السيارة الرياضية العملية العائلية هذه من نقطة الأساس، بصورة تنم عن إتقان وثبات للوصول إلى استجابة تحمل في طياتها الإثارة بالإضافة إلى كونها خفيفة الوطأة على البيئة. لقد بدأ الأمر بالإصدار الطولي لمنصة عن إتقان وثبات للوصول إلى استجابة تحمل في طياتها الإثارة بالإضافة إلى كونها خفيفة الوطأة على البيئة. لقد بدأ الأمر بالإصدار الطولي لمنصة تميزها بمحرك ذي ست اسطوانات بخط مستقيم مع تنسيق المحرك-الأمامي/دفع بالعجلات الخلفية (RF). تتكيف هذه المنصة ذات الاستخدامات المتعددة المرتكزة على الأداء لتتلائم مع تكنولوجيات التزويد بالكهرباء المتنوعة مثل النظام الهجين المعتدل MHybrid Boost بقدرة ٨٤ فولت الخاص بنا. لقد تم توجيه عملية تصميمها عبر المفهوم الفريد وبالكهرباء المتنوعة مثل النظام الهجين المنحة بالعادف إلى دعم بقدرة ٨٤ فولت الخاص بنا. لقد تم توجيه عملية تصميمها عبر المفهوم الفريد معامة المتنوعة مثل النظام الهجين المعتدل الإستخدامات المتعددة المرتكزة على الأداء لتتلائم مع تكنولوجيات التزويد بالكهرباء المتنوعة مثل النظام الهجين المعتدل مقدرتك الطبيعية في الحفاظ على التوازن أثناء الحركة، إذ يمكنك الاحتفاظ بوضعية مريحة ومتزنة بكل أريحية ومنحك سيطرة كاملة على القدرات مقدرتك الطبيعية في الحفاظ على التوازن أثناء الحركة، إذ يمكنك الاحتفاظ بوضعية مريحة ومتزنة بكل أريحية ومنحك سيطرة كاملة على القدرات مفريزة على مدخلات الدؤوبة حول كيفية نقل القوة عبر البنية الخاصة بسيارة 90-CX كانت المحمع بوتحكم بقوى العدائمة على المختلفة. وفرية على مدخلات التحكم الخاص بسيارة الورة عبر البنية الحمثة بوضعية مريكات المحملة جسمًا صلبًا للغاية يمنخروف والقيادة المختلفة. وفرية على مدخلات التحكم الخاص بلاء القوة عبر البنية الحاصة بسيارة 90-CX كانت المحصلة جسمًا صلبًا للغاية يمنخل ورود فعل وفرية على مدخلات التحكم الخاصة بك، مما يعزز من إحساسك المتمثل موحدة الحال مع السيارة. لقد تم تصميم المقاعد، مما فرو فل ولود فلوير توفير

#### SCALABLE PLATFORM, LONGITUDINAL ENGINE

Mazda...a name synonymous with driving pleasure. With feeling at one with the vehicle as if it's an extension of you. We call that feeling Jinba-ittai. And now it takes elegant, inspiring form in CX-90, our flagship three-row SUV. This masterful and assured redefinition of the family SUV is engineered from the ground up for exhilarating response that's also easy on the environment. It begins with the longitudinal version of our Skyactiv Multi-Solution Scalable Architecture platform scaled to CX-90's spacious dimensions and featuring an in-line six-cylinder engine with a front-engine rear-wheel-drive (FR) layout. This versatile, performance-focused platform even adapts to accommodate diverse electrification technologies such as our M Hybrid Boost 48 V mild hybrid system. Its design was directed by our unique Skyactiv-Vehicle Architecture concept aimed at supporting your natural ability to maintain balance while in motion, so you can comfortably retain a relaxed, well-balanced posture and stay in full command of the greater power of CX-90's newly developed engine while you enjoy controlling G forces in various driving situations. Relentless research into how force is transmitted through CX-90's structure resulted in an extremely rigid body offering immediate response and feedback to your control inputs, further increasing your sense of unity with the vehicle. And seats meticulously designed to support the pelvis and preserve balance do more than just heighten the driver's feeling of being one with CX-90: they enhance the ride comfort, well-being and sense of security for passengers of any age and in every row, elevating each and every drive into an experience to savour.