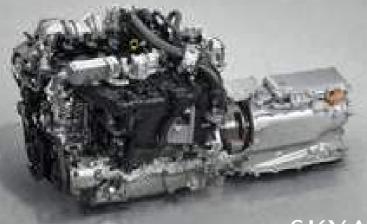

### منصة قابلة للتدرج مع محرك طولى

مازدا... هو الاسم المرادف لمتعة القيادة. والفضل يعود على الشعور بوحدة الحال مع السيارة، كما لو أنها امتدادًا لك. نطلق على هذا فلسفة المته-*ittai*. حيث تتخذ الآن مظهرًا أنيقًا يبعث على الإلهام يتجسد في سيارة 90-CR، السيارة الرياضية العملية ذات ثلاث صفوف مقاعد والتي تمثل الموديل الرائد الخاص بنا. لقد تم إعادة هندسة التعريف الخاص بمفهوم السيارة الرياضية العملية العائلية هذه من نقطة الأساس، بصورة تنم عن إتقان وثبات للوصول إلى استجابة تحمل في طياتها الإثارة بالإضافة إلى كونها خفيفة الوطأة على البيئة. لقد بدأ الأمر بالإصدار الطولي لمنصة عن إتقان وثبات للوصول إلى استجابة تحمل في طياتها الإثارة بالإضافة إلى كونها خفيفة الوطأة على البيئة. لقد بدأ الأمر بالإصدار الطولي لمنصة تميزها بمحرك ذي ست اسطوانات بخط مستقيم مع تنسيق المحرك-الأمامي/دفع بالعجلات الخلفية (RF). تتكيف هذه المنصة ذات الاستخدامات المتعددة المرتكزة على الأداء لتتلائم مع تكنولوجيات التزويد بالكهرباء المتنوعة مثل النظام الهجين المعتدل MHybrid Boost بقدرة ٨٤ فولت الخاص بنا. لقد تم توجيه عملية تصميمها عبر المفهوم الفريد وبالكهرباء المتنوعة مثل النظام الهجين المنحة بالعادف إلى دعم بقدرة ٨٤ فولت الخاص بنا. لقد تم توجيه عملية تصميمها عبر المفهوم الفريد معامة المتنوعة مثل النظام الهجين المعتدل الإستخدامات المتعددة المرتكزة على الأداء لتتلائم مع تكنولوجيات التزويد بالكهرباء المتنوعة مثل النظام الهجين المعتدل مقدرتك الطبيعية في الحفاظ على التوازن أثناء الحركة، إذ يمكنك الاحتفاظ بوضعية مريحة ومتزنة بكل أريحية ومنحك سيطرة كاملة على القدرات مقدرتك الطبيعية في الحفاظ على التوازن أثناء الحركة، إذ يمكنك الاحتفاظ بوضعية مريحة ومتزنة بكل أريحية ومنحك سيطرة كاملة على القدرات مفريزة على مدخلات الدؤوبة حول كيفية نقل القوة عبر البنية الخاصة بسيارة 90-CX كانت المحمع بوتحكم بقوى العدائمة على المختلفة. وفرية على مدخلات التحكم الخاص بسيارة الورة عبر البنية الحمثة بوضعية مريكات المحملة جسمًا صلبًا للغاية يمنخروف والقيادة المختلفة. وفرية على مدخلات التحكم الخاص بلاء القوة عبر البنية الحاصة بسيارة 90-CX كانت المحصلة جسمًا صلبًا للغاية يمنخل ورود فعل وفرية على مدخلات التحكم الخاصة بك، مما يعزز من إحساسك المتمثل موحدة الحال مع السيارة. لقد تم تصميم المقاعد، مما فرو فل ولود فلوير توفير

#### SCALABLE PLATFORM, LONGITUDINAL ENGINE

Mazda...a name synonymous with driving pleasure. With feeling at one with the vehicle as if it's an extension of you. We call that feeling Jinba-ittai. And now it takes elegant, inspiring form in CX-90, our flagship three-row SUV. This masterful and assured redefinition of the family SUV is engineered from the ground up for exhilarating response that's also easy on the environment. It begins with the longitudinal version of our Skyactiv Multi-Solution Scalable Architecture platform scaled to CX-90's spacious dimensions and featuring an in-line six-cylinder engine with a front-engine rear-wheel-drive (FR) layout. This versatile, performance-focused platform even adapts to accommodate diverse electrification technologies such as our M Hybrid Boost 48 V mild hybrid system. Its design was directed by our unique Skyactiv-Vehicle Architecture concept aimed at supporting your natural ability to maintain balance while in motion, so you can comfortably retain a relaxed, well-balanced posture and stay in full command of the greater power of CX-90's newly developed engine while you enjoy controlling G forces in various driving situations. Relentless research into how force is transmitted through CX-90's structure resulted in an extremely rigid body offering immediate response and feedback to your control inputs, further increasing your sense of unity with the vehicle. And seats meticulously designed to support the pelvis and preserve balance do more than just heighten the driver's feeling of being one with CX-90: they enhance the ride comfort, well-being and sense of security for passengers of any age and in every row, elevating each and every drive into an experience to savour.